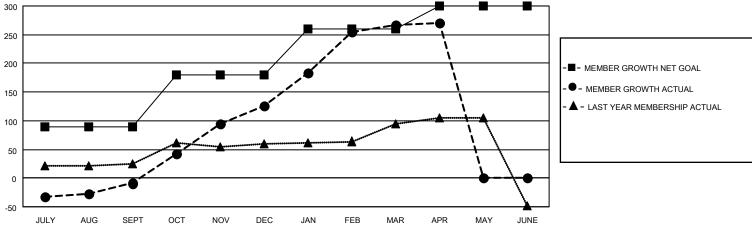

## MONTHLY MEMBERSHIP PROGRESS REPORT

LOCATION UGANDA District 411 B Results as of: 4/30/2022

| Clubs RESULTS FOR 2021-2022 |   |   |   | Members RESULTS FOR 2021-2022 |    |     |    |
|-----------------------------|---|---|---|-------------------------------|----|-----|----|
|                             |   |   |   |                               |    |     |    |
| JULY/AUG/SEPT               | 2 | 0 | 0 | JULY/AUG/SEPT                 | 90 | 42  | 48 |
| OCT/NOV/DEC                 | 3 | 2 | 0 | OCT/NOV/DEC                   | 90 | 180 | 44 |
| JAN/FEB/MAR                 | 3 | 3 | 0 | JAN/FEB/MAR                   | 80 | 192 | 44 |
| APR/MAY/JUNE                | 2 | 0 | 0 | APR/MAY/JUNE                  | 40 | 18  | 14 |