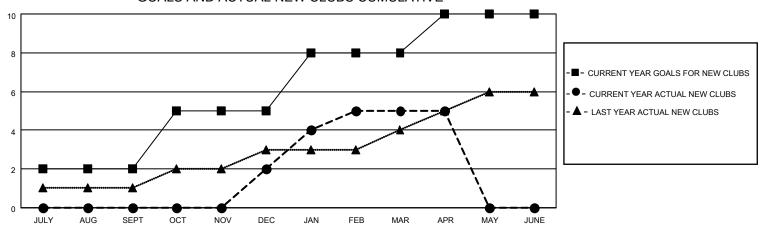

## GOALS AND ACTUAL NEW CLUBS CUMULATIVE

| DROPPED CLUBS: 0 |     | 44 CLUBS OF 52 ADDED 1 OR<br>MORE NEW MEMBERS | GENDER DISTRIBUTION                 |           |  |
|------------------|-----|-----------------------------------------------|-------------------------------------|-----------|--|
|                  |     | MORE NEW MEMBERS                              | MALE 1,095 (62                      |           |  |
|                  |     |                                               | FEMALE 654 (37.39%)                 |           |  |
| DROPPED MEMBERS  |     |                                               | NON BINARY                          | 0 (0.00%) |  |
|                  |     |                                               | PREFER NOT TO ANSWER 0 (0.00%)      |           |  |
| DECEASED         | 8   |                                               |                                     |           |  |
| CLUB CANCELLED   | 0   | CLICK HERE FOR CUMULATIVE                     | TOTAL FAMILY UNIT MEMBERS 618       |           |  |
| OTHER            | 141 | MEMBERSHIP DATA                               |                                     |           |  |
| TOTAL            | 149 |                                               | FAMILY MEMBERS PAYING HALF DUES 400 |           |  |
|                  |     |                                               |                                     |           |  |